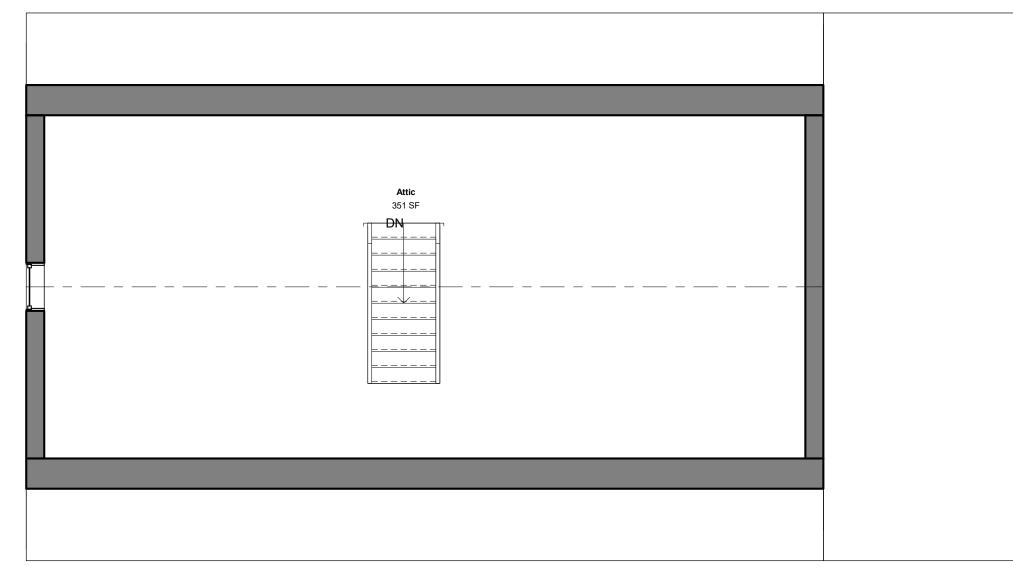

Ridge Be Floor Jois

| eam 6'-6"<br>ists 2x8 Front to Back | 123 Main Street<br>Washington, DC                                              |
|-------------------------------------|--------------------------------------------------------------------------------|
|                                     | A104<br>Scale 1/4" = 1'-0"                                                     |
|                                     | ng Conditions<br>07/28/20<br>R.DeBaun                                          |
|                                     | Existing<br>Date<br>Drawn by                                                   |
|                                     | OWNER:<br>John and Jill Smith<br>123 Main Street<br>Alexandria, VA             |
|                                     | CONTRACTOR:<br>Moore Construction Group<br>913 Duke St<br>Alexandria VA, 22314 |
|                                     | DRAWING STATUS:<br>Schematic<br>Design                                         |