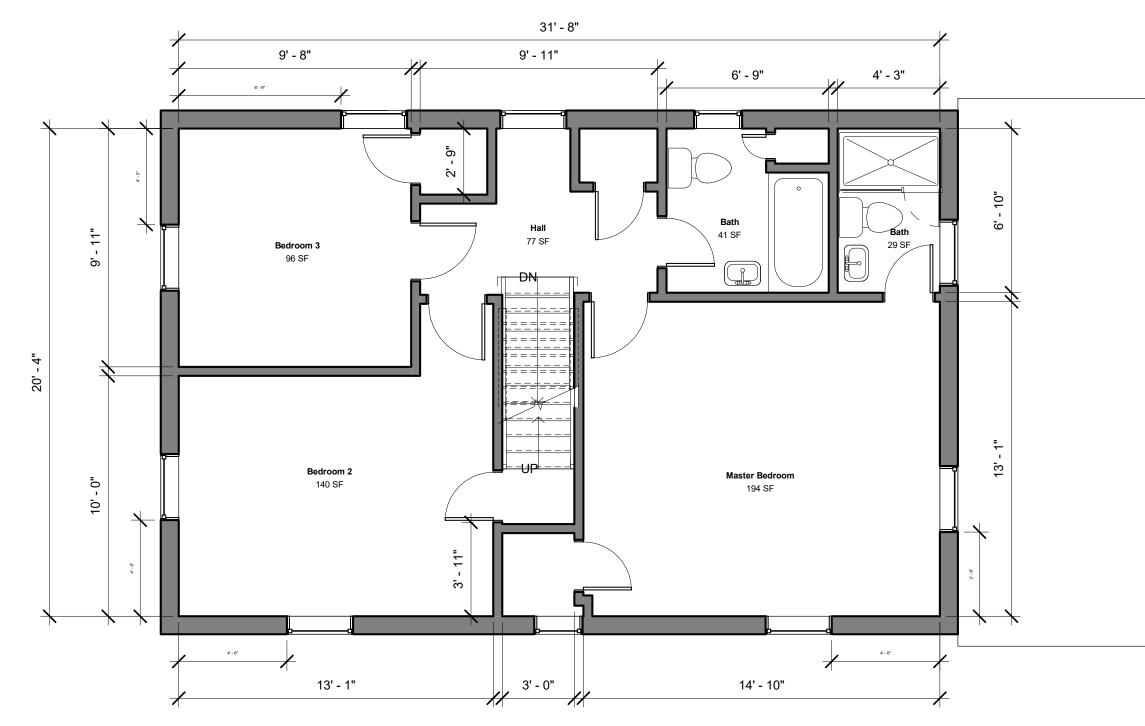

Existing elec dryer

| 14 Risers Main to Upper Level<br>Ceiling Height 7'-11" | 123 Main Street<br>Washington, DC                                              |
|--------------------------------------------------------|--------------------------------------------------------------------------------|
|                                                        | A103<br>Scale 1/4" = 1'-0"                                                     |
|                                                        | Existing Conditions                                                            |
|                                                        | Existi<br>Date<br>Drawn by                                                     |
|                                                        | OWNER:<br>John and Jill Smith<br>123 Main Street<br>Alexandria, VA             |
|                                                        | CONTRACTOR:<br>Moore Construction Group<br>913 Duke St<br>Alexandria VA, 22314 |
|                                                        | DRAWING STATUS:<br>Schematic<br>Design                                         |