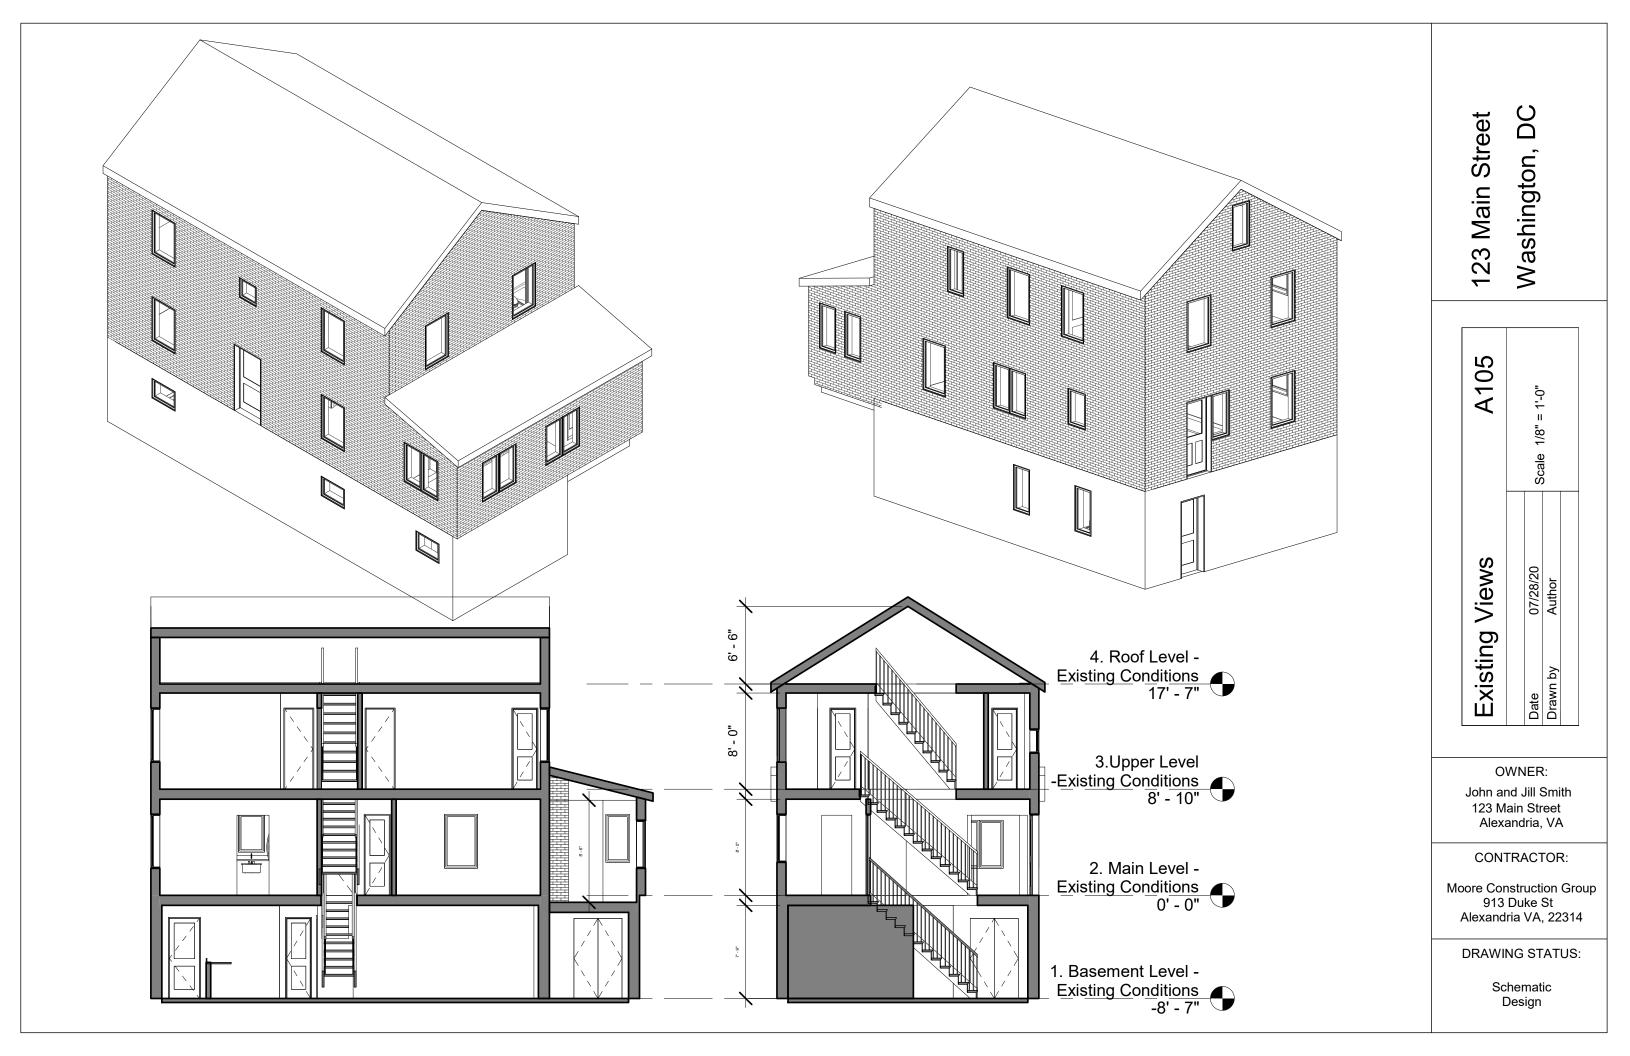

-----------------------------------------------------------------------|
|                                     | A104<br>Scale 1/4" = 1'-0"                                                     |
|                                     | ng Conditions<br>07/28/20<br>R.DeBaun                                          |
|                                     | Existing<br>Date<br>Drawn by                                                   |
|                                     | OWNER:<br>John and Jill Smith<br>123 Main Street<br>Alexandria, VA             |
|                                     | CONTRACTOR:<br>Moore Construction Group<br>913 Duke St<br>Alexandria VA, 22314 |
|                                     | DRAWING STATUS:<br>Schematic<br>Design                                         |