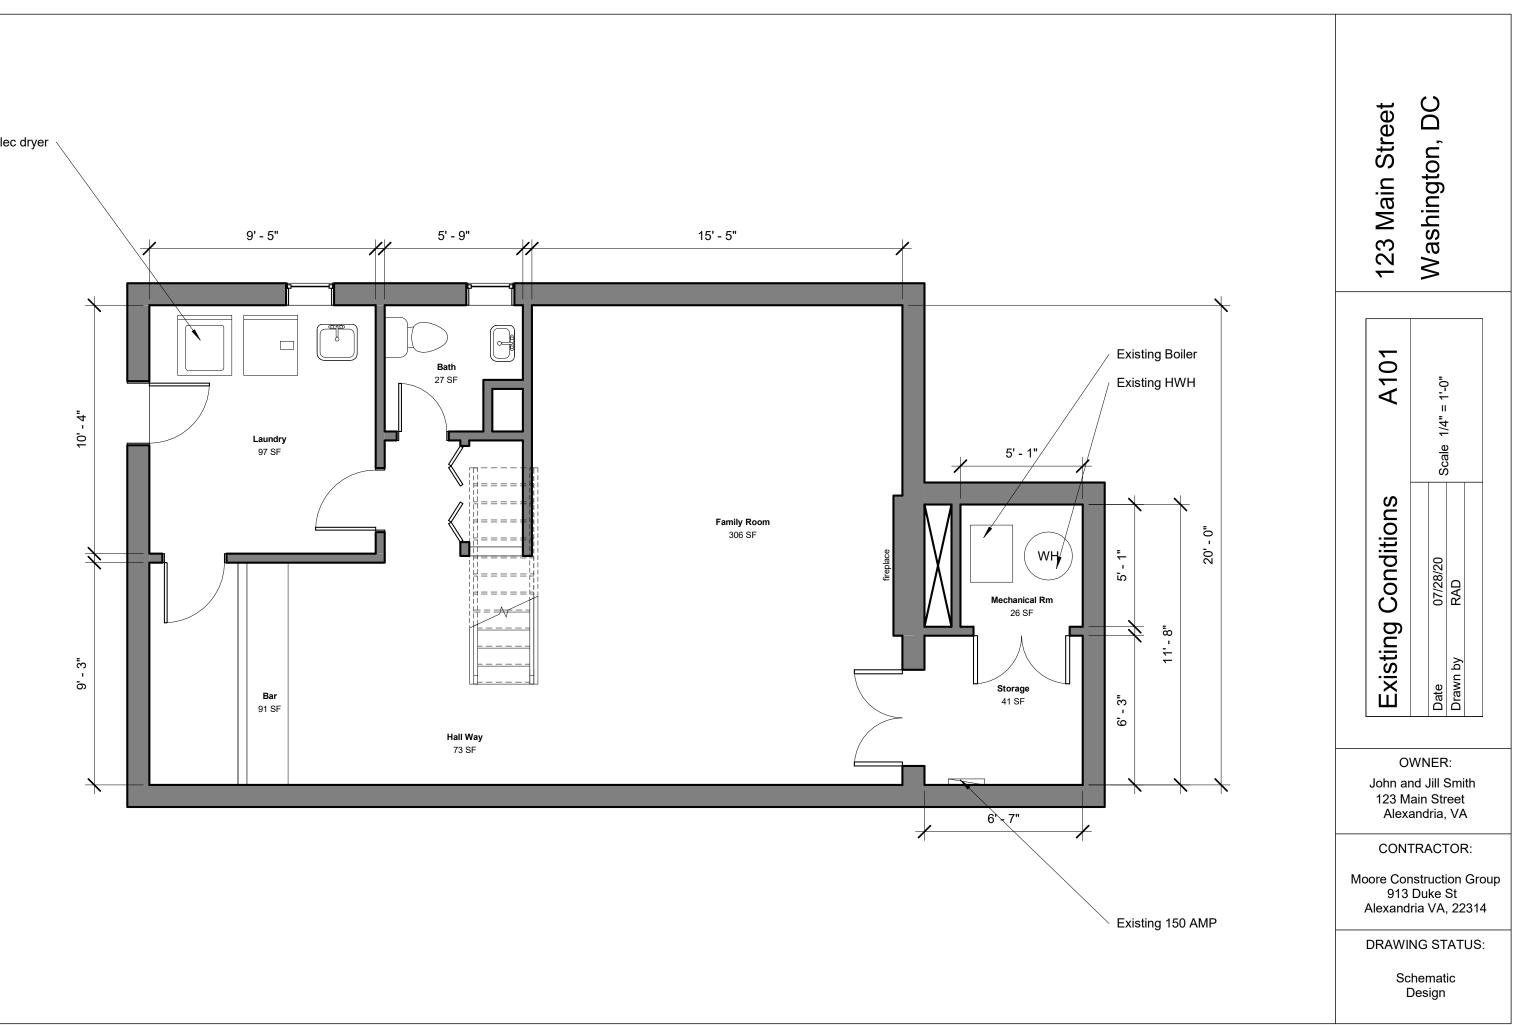

Existing elec dryer

| 14 Risers Main to Upper Level<br>Ceiling Height 7'-11" | 123 Main Street<br>Washington, DC                                              |
|--------------------------------------------------------|--------------------------------------------------------------------------------|
|                                                        | A103<br>Scale 1/4" = 1'-0"                                                     |
|                                                        | Existing Conditions                                                            |
|                                                        | Existi<br>Date<br>Drawn by                                                     |
|                                                        | OWNER:<br>John and Jill Smith<br>123 Main Street<br>Alexandria, VA             |
|                                                        | CONTRACTOR:<br>Moore Construction Group<br>913 Duke St<br>Alexandria VA, 22314 |
|                                                        | DRAWING STATUS:<br>Schematic<br>Design                                         |